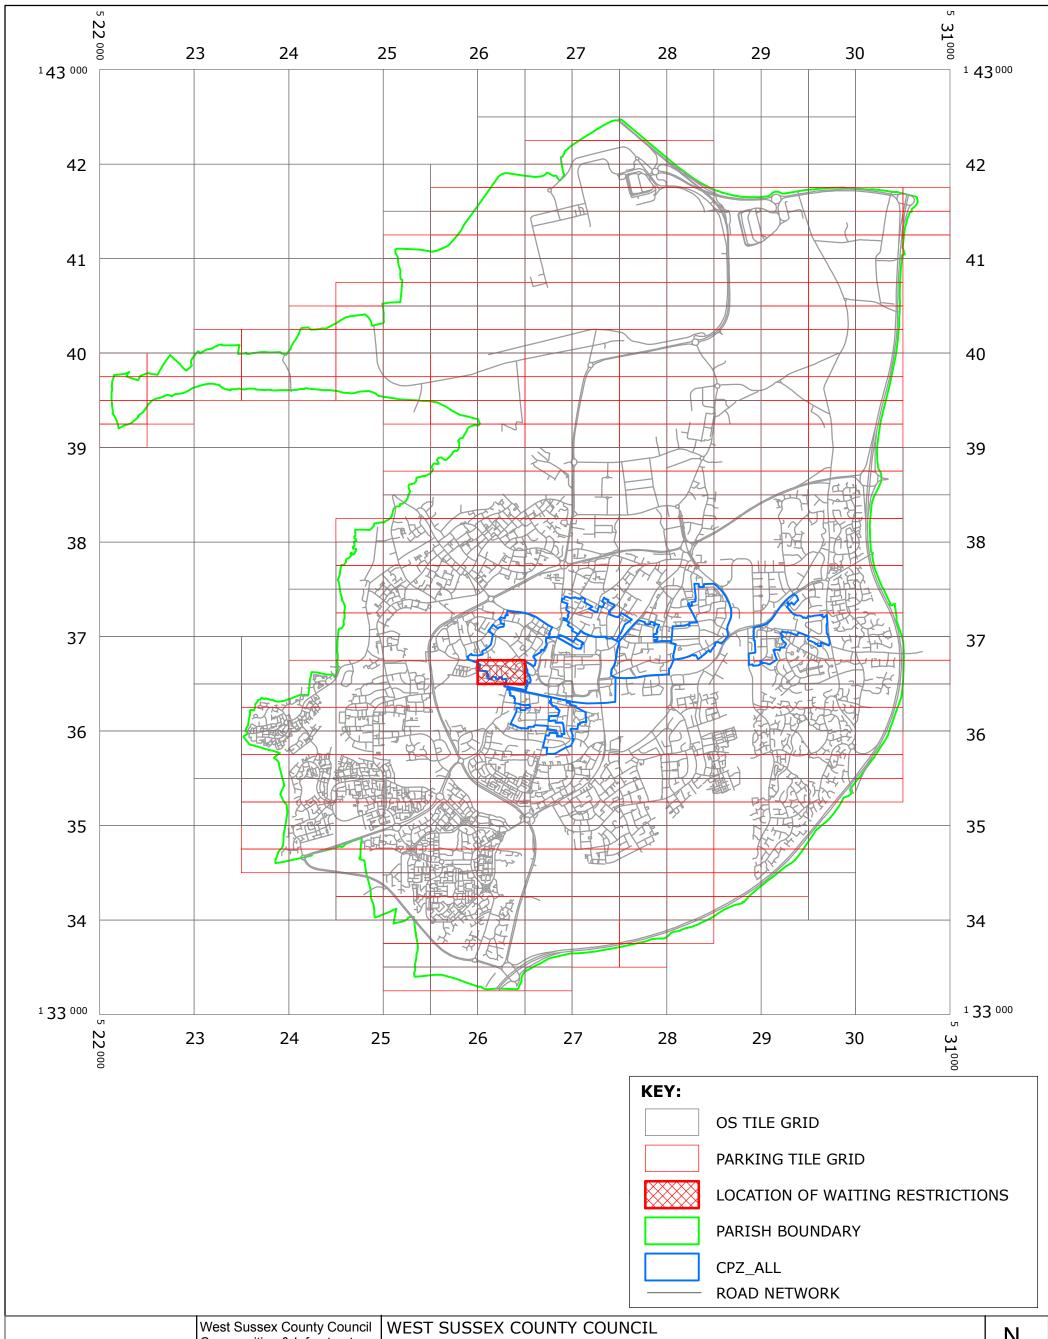

# **CRAWLEY: LOCATION OF WAITING RESTRICTIONS**

West Sussex County Council Communities & Infrastructure The Grange Tower Street Chichester West Sussex

PO19 1RH

((CRAWLEY BOROUGH) (PARKING PLACES AND TRAFFIC REGULATION) (CONSOLIDATION) ORDER 2010)

(CHURCH STREET AMENDMENT) ORDER 2014

LOCATION OF WAITING RESTRICTIONS

Reproduced from or based upon 2010 Ordnance Survey mapping with permission of the Controller of HMSO (c) Crown Copyright reserved. Unauthorised reproduction infringes Crown copyright and may lead to prosecution or civil proceedings West Sussex County Council Licence No. 100018485

SCALE: 1:40,000 DATE: 07/07/2014

## **Crawley - Key for Waiting Restrictions**

All areas over which the provision of the orders apply are defined by the shaded areas as shown on the following plans plus a contiguous area not indicated on the plans of verge and/or footway between the carriageway edge and the highway boundary. The plans in this schedule are based upon grid references of the Ordnance Survey National Grid defined by the OSGB 36 triangulation.

Boundary of Controlled Parking Zone

Borough Boundary

pat062

Residents' and Visitors' permit holders and Limited waiting for 20mins No return within 20mins for non-permit holders 9.00am-5.00pm Mon-Sat except bank holidays