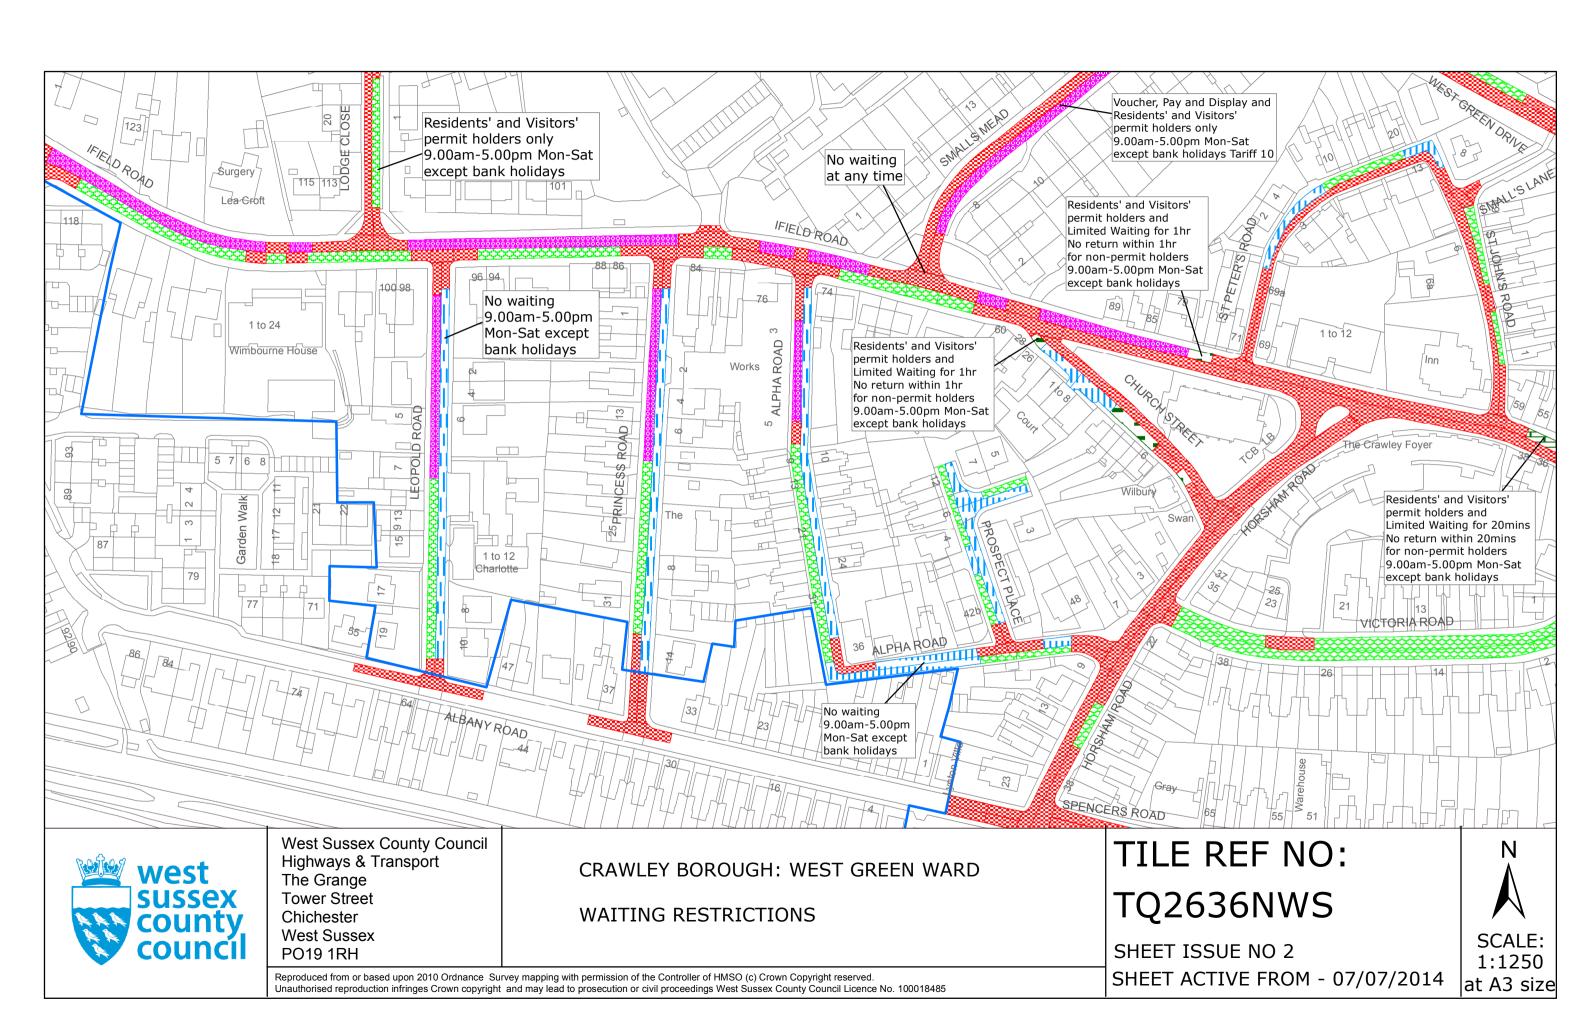

## Prohibition of waiting at any time

check

No waiting at any time

158

pat 046

No waiting 9.00am-5.00pm Mon–Sat except bank holidays

## **Shared Residents Parking & Charged On-street Parking**

pat079

Voucher, Pay and Display and Residents' and Visitors' permit holders only 9.00am-5.00pm Mon-Sat except bank holidays Tariff 10

### **Residents Parking**

usgs503

Residents' and Visitors' permit holders only 9.00am-5.00pm Mon-Sat except bank holidays

# **Shared Residents Parking & Free Limited Waiting**

pat063

Residents' and Visitors' permit holders and Limited waiting for 1hr No return within 1hr for non-permit holders 9.00am-5.00pm Mon-Sat except bank holidays

Boundary of Controlled Parking Zone

Borough Boundary

pat062

Residents' and Visitors' permit holders and Limited waiting for 20mins No return within 20mins for non-permit holders 9.00am-5.00pm Mon-Sat except bank holidays

#### FIRST SCHEDULE Plan to be deleted

TQ2636NWS (Sheet Issue No. 1)

**SECOND SCHEDULE** Plan to be substituted (as attached)

TQ2636NWS (Sheet Issue No. 2)

| THE COMMON SEAL of WEST SUSSEX COUNTY COUNCIL was hereto affixed | )                |
|------------------------------------------------------------------|------------------|
| the first day of July 2014 in the presence of:                   | )<br>)<br>)(L.S) |
| All markets                                                      | )<br>)<br>)      |
| Authorised Signatory                                             | )                |